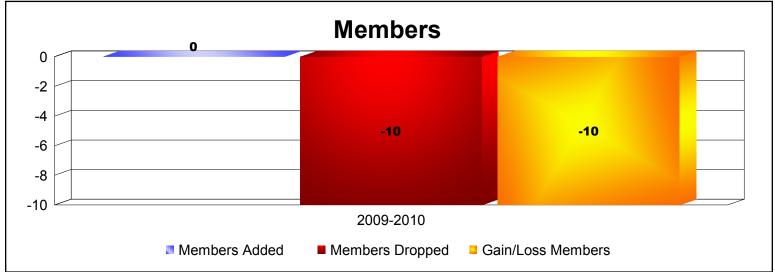

**Disbanded Districts**As of June 2010 Cumulative

| Year      | New<br>Clubs | Dropped<br>Clubs | Gain/<br>Loss<br>Clubs | New<br>Members | Charter<br>Members | Reinstate<br>Members | Transfer<br>Members | Total<br>Member<br>Added | Total<br>Members<br>Dropped | Gain/<br>Loss<br>Members |
|-----------|--------------|------------------|------------------------|----------------|--------------------|----------------------|---------------------|--------------------------|-----------------------------|--------------------------|
| 2009-2010 | 0            | -1               | -1                     | 0              | 0                  | 0                    | 0                   | 0                        | -10                         | -10                      |
| Average   | 0            | -1               | -1                     | 0              | 0                  | 0                    | 0                   | 0                        | -10                         | -10                      |