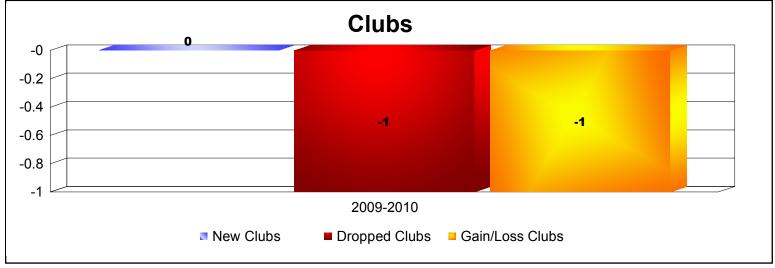

**Disbanded Districts**As of June 2010 Cumulative

| Year      | New<br>Clubs | Dropped<br>Clubs | Gain/<br>Loss<br>Clubs | New<br>Members | Charter<br>Members | Reinstate<br>Members | Transfer<br>Members | Total<br>Member<br>Added | Total<br>Members<br>Dropped | Gain/<br>Loss<br>Members |
|-----------|--------------|------------------|------------------------|----------------|--------------------|----------------------|---------------------|--------------------------|-----------------------------|--------------------------|
| 2009-2010 | 0            | -1               | -1                     | 0              | 0                  | 0                    | 0                   | 0                        | -10                         | -10                      |
| Average   | 0            | -1               | -1                     | 0              | 0                  | 0                    | 0                   | 0                        | -10                         | -10                      |